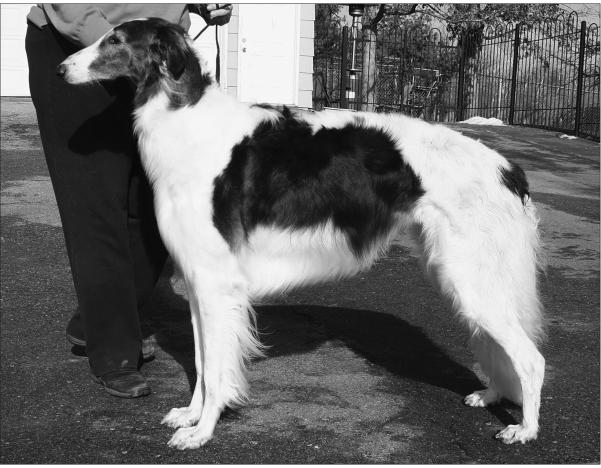

## SVershin's Twin Elms Adele, SC

February 12, 2012 Breeder(s): Terry Ann Doane & Suzan J Breaz Female Charcoal Sable with White Terry Ann Doane & Suzan J Breaz 7041 NW 28th Street Ankeny, IA 50023-9648 515-289-0751; borzoi@mchsi.com

Adele is a very substantial and sound bitch. She's as playful and loving as she is beautiful. She has both of her majors and we only need to get her out to get that title finished. Due to an ACL injury she's not been out as much as her sister. But they both love love love to chase the lure.